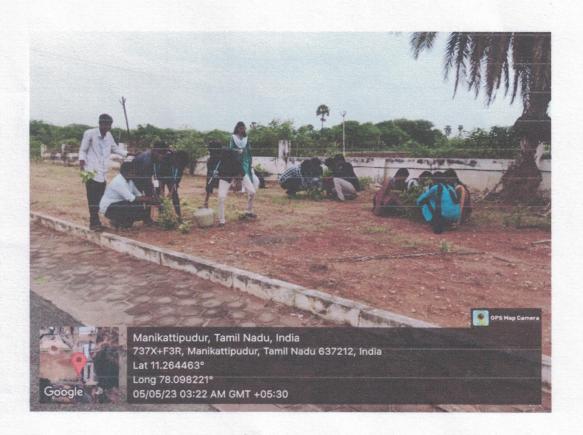

Website:www.cmsgroupofinstitutions.in Email:cmscollegeofengg@gmail.com,principal602@gmail.com

Tree Plantation program at manikattipudhur on 5<sup>th</sup> may 2023.

Dr.K.MAHADEVAN,B.E.,M.E.,Ph.D.
PRINCIPAL
CMS COLLEGE OF ENGINEERING

CMS COLLEGE OF ENGINEERING, NAMAKKAL-637 003

(Approved by AICTE, New Delhi and Affiliated to Anna University, Chennai-25)
CMS Nagar, Eranapuram Post, Namakkal Dt., Pin: 637 003. Tamilnadu, India.
Contact No: 98433 46065, 84899 10651.

Website:www.cmsgroupofinstitutions.in Email:cmscollegeofengg@gmail.com,principal602@gmail.com

Our NSS volunteer plant a tree at Manikattipudhur

Dr.K.MAHADEVAN,B.E.,M.E.,Ph.D. PRINCIPAL GMS COLLEGE OF ENGINEERING,