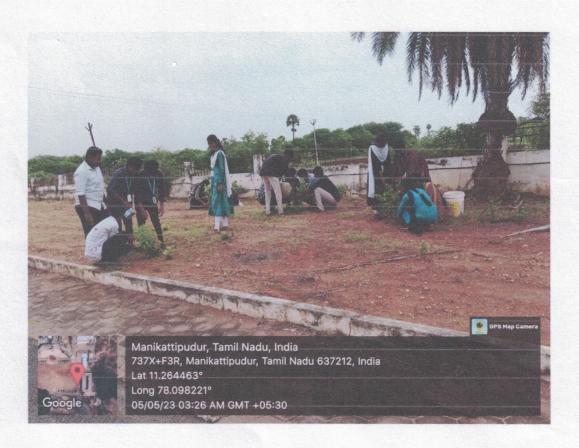

Website:www.cmsgroupofinstitutions.in Email:cmscollegeofengg@gmail.com,principal602@gmail.com

Tree Plantation program at manikattipudhur on 5<sup>th</sup> may 2023.

Dr.K.MAHADEVAN,B.E.,M.E.,Ph.D.
PRINCIPAL
CMS COLLEGE OF ENGINEERING

CMS COLLEGE OF ENGINEERING, NAMAKKAL-637 003

(Approved by AICTE, New Delhi and Affiliated to Anna University, Chennai-25)
CMS Nagar, Eranapuram Post, Namakkal Dt., Pin: 637 003. Tamilnadu, India.
Contact No: 98433 46065, 84899 10651.

Website:www.cmsgroupofinstitutions.in Email:cmscollegeofengg@gmail.com,principal602@gmail.com

Our NSS volunteer plant a tree at Manikattipudhur

Dr.K.MAHADEVAN,B.E.,M.E.,Ph.D. PRINCIPAL GMS COLLEGE OF ENGINEERING,