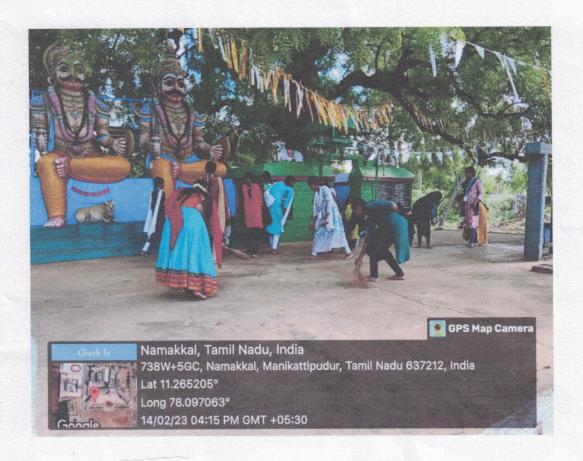

Temple Cleaning Program at Manikattipudur Muneeshwaran Kovil on February 14, 2023

Dr.K. MANADEVAN, B.E., M.E., Ph.D.
PRINCIPAL
COS COLLEGE OF ENGINEERING,

MAMAKKAL-637 003

(Approved by AICTE, New Delhi and Affiliated to Anna University, Chennai-25) CMS Nagar, Eranapuram Post, Namakkal Dt., Pin: 637 003. Tamilnadu, India.

Contact No: 98433 46065, 84899 10651.

Website:www.cmsgroupofinstitutions.in Email:cmscollegeofengg@gmail.com.principal602@gmail.com

NSS volunteers were cleaning the temple.

Dr.K.MAHADEVAN,B.E.,M.E.,Ph.D.
PRINCIPAL
CMS COLLEGE OF ENGINEERING,
NAMAKKAL-637 003