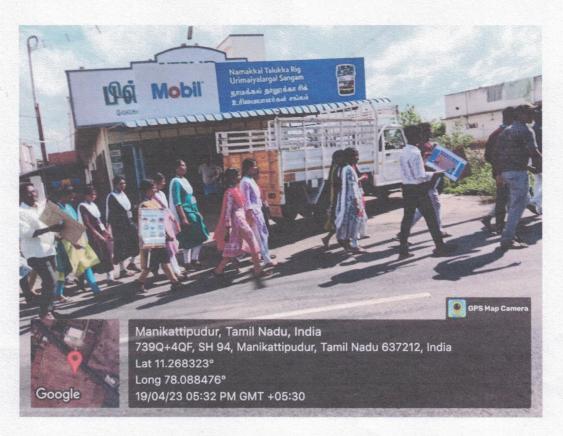

Website:www.cmsgroupofinstitutions.in Email:cmscollegeofengg@gmail.com.principal602@gmail.com

Tobacco Awareness Rally Conducted by NSS Unit on Manikattipudur on April 19, 2023

Dr.K.MAHADEVAN,B.E.,M.E.,Ph.D. PRINCIPAL CMS COLLEGE OF ENGINEERING, NAMAKKAL-637 003