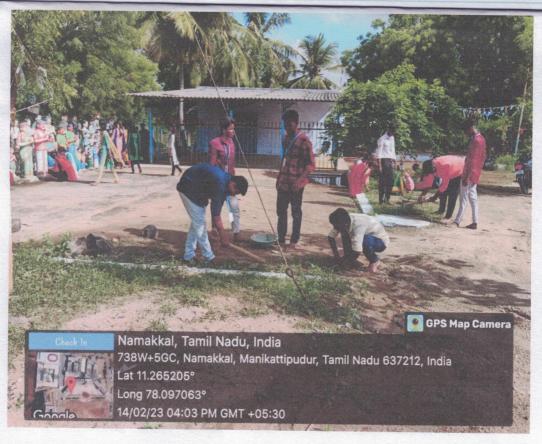

Temple Cleaning Program at Manikattipudur Muneeshwaran Kovil on February 14, 2023

Dr.K. MANADEVAN, B.E., M.E., Ph.D.
PRINCIPAL
COS COLLEGE OF ENGINEERING,

MAMAKKAL-637 003

(Approved by AICTE, New Delhi and Affiliated to Anna University, Chennai-25) CMS Nagar, Eranapuram Post, Namakkal Dt., Pin: 637 003. Tamilnadu, India.

Contact No: 98433 46065, 84899 10651.

Website:www.cmsgroupofinstitutions.in Email:cmscollegeofengg@gmail.com.principal602@gmail.com

NSS volunteers were cleaning the temple.

Dr.K.MAHADEVAN,B.E.,M.E.,Ph.D.
PRINCIPAL
CMS COLLEGE OF ENGINEERING,
NAMAKKAL-637 003