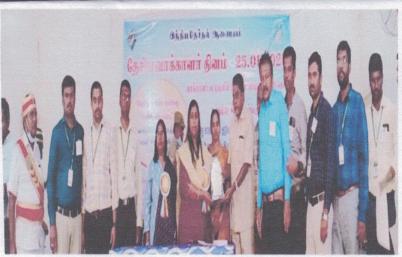

(Approved by AICTE, New Delhi and Affiliated to Anna University, Chennai-25)
CMS Nagar, Eranapuram Post, Namakkal Dt., Pin: 637 003. Tamilnadu, India.

Contact No: 98433 46065, 84899 10651.

Website:www.cmsgroupofinstitutions.in Email:cmscollegeofengg@gmail.com,principal602@gmail.com

Voter's day program at CMS College of Engineering on January 25, 2023

Dr.K.MAHADEVAN,B.E.,M.E.,Ph.D.PRINCIPAL

GMS COLLEGE OF ENGINEERING, NAMAKKAL-637 003

(Approved by AICTE, New Delhi and Affiliated to Anna University, Chennai-25)
CMS Nagar, Eranapuram Post, Namakkal Dt., Pin: 637 003. Tamilnadu, India.
Contact No: 98433 46065, 84899 10651.